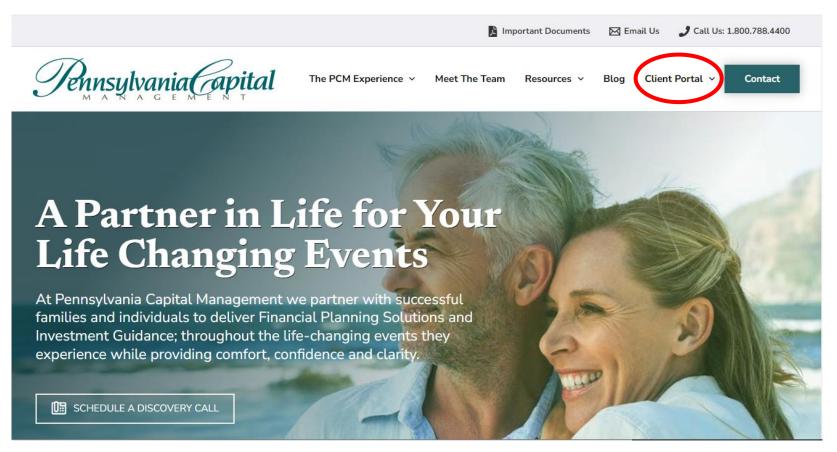

## Client Portal Procedures

In a web browser, go to <a href="https://pcmadvisors.com">https://pcmadvisors.com</a>. On a pc, in the upper right corner, click on "CLIENT PORTAL."

On a mobile device, click on "MENU", and select "CLIENT PORTAL."