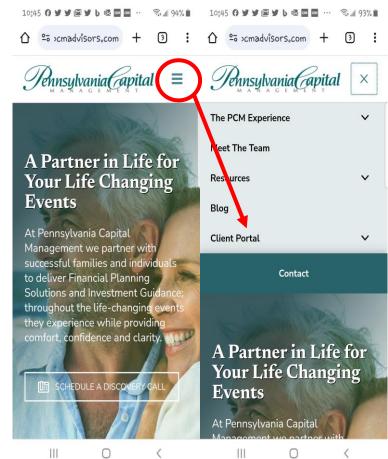

## Client Portal Procedures

In a web browser, go to <a href="https://pcmadvisors.com">https://pcmadvisors.com</a>. On a pc, in the upper right corner, click on "CLIENT PORTAL."

On a mobile device, click on "MENU", and select "CLIENT PORTAL."