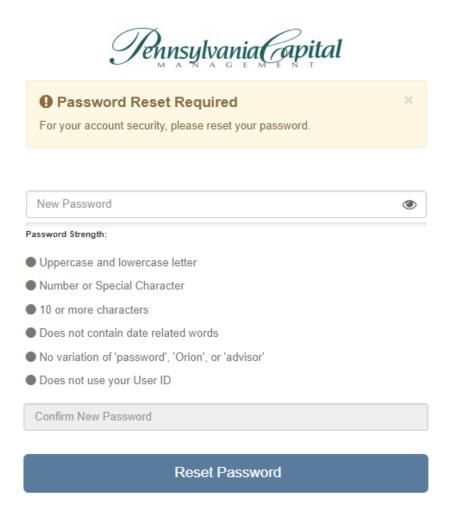

If this is the first time you are logging in, and you are using a temporary password provided to you in an email from Orion, you will be asked to create a new password.

Once your password is reset, you can log in.