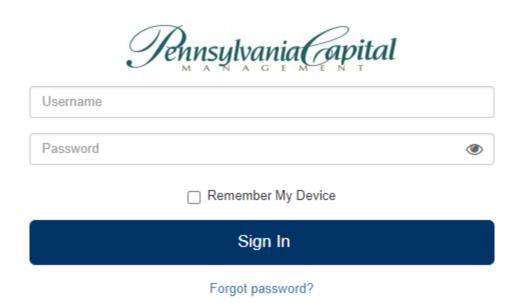

Enter your username (your primary email address) and password.

If you have forgotten your password, click on "Forgot password?" and follow instructions on the next screen to have a Reset Password email sent to the email address associated with your login.