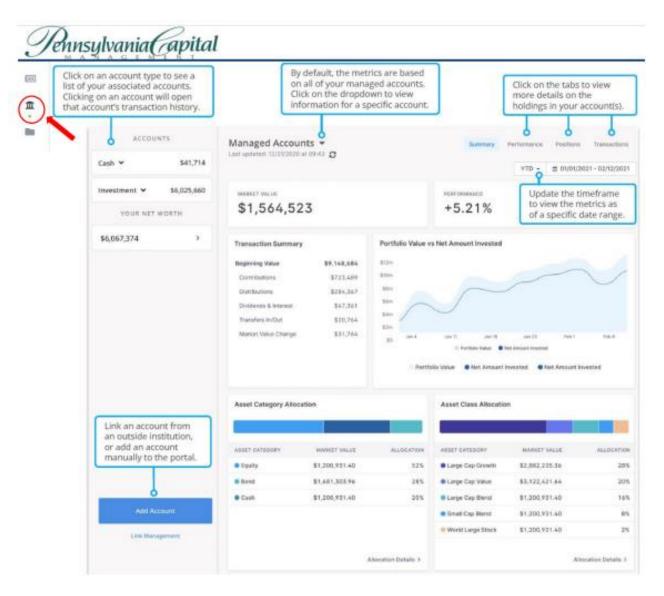

Our new, modern interface opens with the **Personal Finance** app, where you can see an overview of your accounts, and drill down to individual holdings and custom time periods.

The **Newsfeed** app features direct links to your quarterly portfolio reports and Irvin's quarterly newsletter.