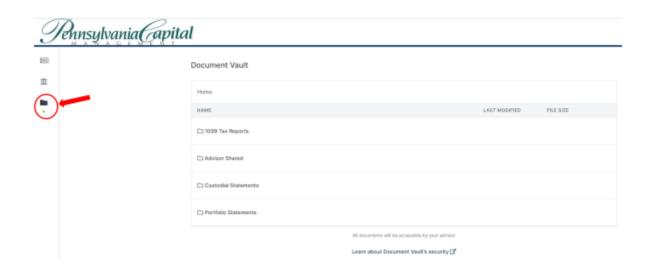

The **Document Vault** app is where you will find Tax Reports, Portfolio Statements, Custodian Statements and an Advisor Shared folder where you can securely share documents with your PCM team.